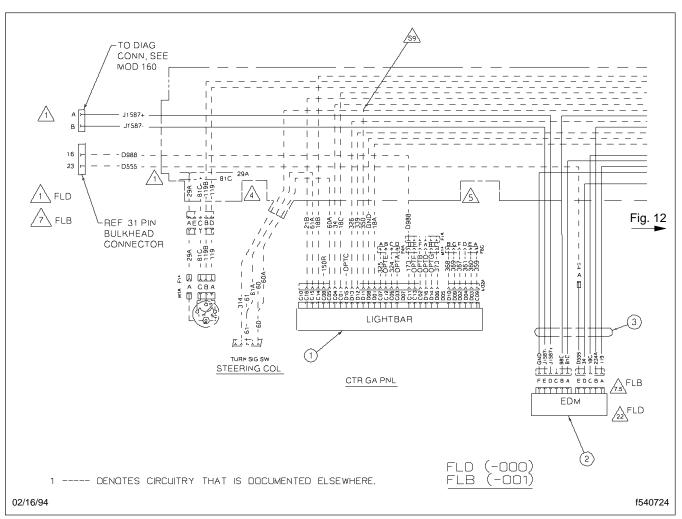

Fig. 12, Electronic Data Monitor (EDM) Wiring Diagram, Detroit Diesel Series 50 and 60 Engines With DDEC III (enlarged portion of Figure 10)

Fig. 13, Jake Brake Wiring Diagram, Detroit Diesel Engine With DDEC III