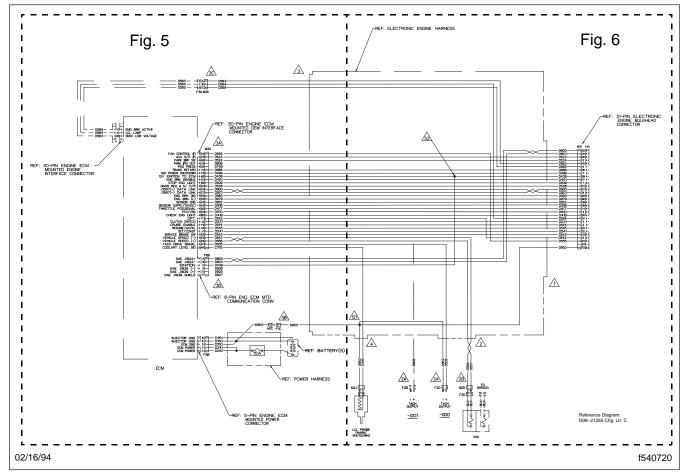

See Fig. 1 for a full view of the Detroit Diesel Electronic Controls (DDEC) II wiring diagram. See Fig. 2 and Fig. 3 for partial (detailed) views of the full view of the DDEC II wiring diagram. See Fig. 4 for a full view of the DDEC III wiring diagram (the engine side). See Fig. 5 and Fig. 6 for partial (detailed) views of the full view of the DDEC III wiring diagram (the engine side). See Fig. 7 for a full view of the DDEC III wiring diagram (the cab side). See Fig. 8 and Fig. 9 for partial (detailed) views of the full view of the DDEC III wiring diagram (the cab side). See Fig. 10 for a full view of the Electronic Data Monitor (EDM) wiring diagram. See Fig. 11 and Fig. 12 for partial (detailed) views of the full view of the EDM wiring diagram. See Fig. 13 for the Jake brake as used with DDEC III wiring diagram.

Fig. 5, Detroit Diesel Series 50 and 60 Engines With DDEC III Wiring Diagram (enlarged portion of Figure 4)

Fig. 7, Detroit Diesel Series 50 and 60 Engines With DDEC III Wiring Diagram (cab-harness side)