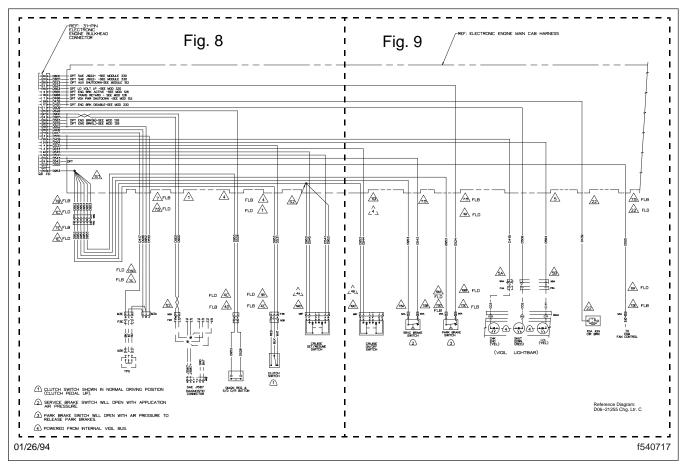

Fig. 8, Detroit Diesel Series 50 and 60 Engines With DDEC III Wiring Diagram (enlarged portion of Figure 7)

Fig. 9, Detroit Diesel Series 50 and 60 Engines With DDEC III Wiring Diagram (enlarged portion of Figure 7)