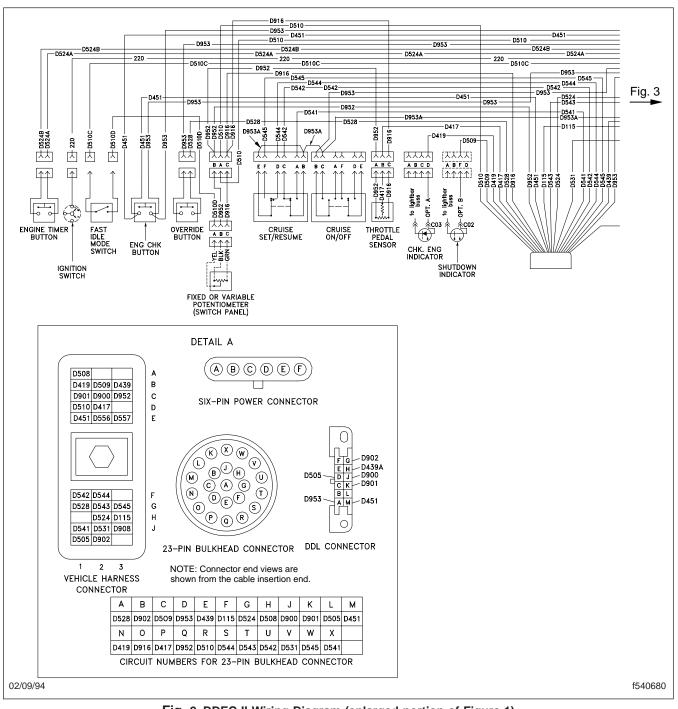

See Fig. 1 for a full view of the Detroit Diesel Electronic Controls (DDEC) II wiring diagram. See Fig. 2 and Fig. 3 for partial (detailed) views of the full view of the DDEC II wiring diagram. See Fig. 4 for a full view of the DDEC III wiring diagram (the engine side). See Fig. 5 and Fig. 6 for partial (detailed) views of the full view of the DDEC III wiring diagram (the engine side). See Fig. 7 for a full view of the DDEC III wiring diagram (the cab side). See Fig. 8 and Fig. 9 for partial (detailed) views of the full view of the DDEC III wiring diagram (the cab side). See Fig. 10 for a full view of the Electronic Data Monitor (EDM) wiring diagram. See Fig. 11 and Fig. 12 for partial (detailed) views of the full view of the EDM wiring diagram. See Fig. 13 for the Jake brake as used with DDEC III wiring diagram.

Fig. 5, Detroit Diesel Series 50 and 60 Engines With DDEC III Wiring Diagram (enlarged portion of Figure 4)

Fig. 7, Detroit Diesel Series 50 and 60 Engines With DDEC III Wiring Diagram (cab-harness side)