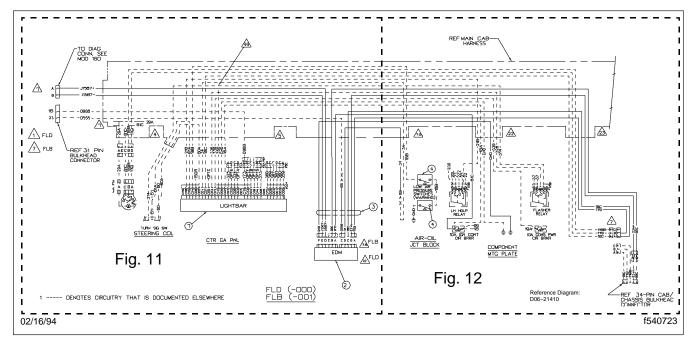

Fig. 10, Electronic Data Monitor (EDM) Wiring Diagram, Detroit Diesel Series 50 and 60 Engines With DDEC III

Fig. 11, Electronic Data Monitor (EDM) Wiring Diagram, Detroit Diesel Series 50 and 60 Engines With DDEC III (enlarged portion of Figure 10)