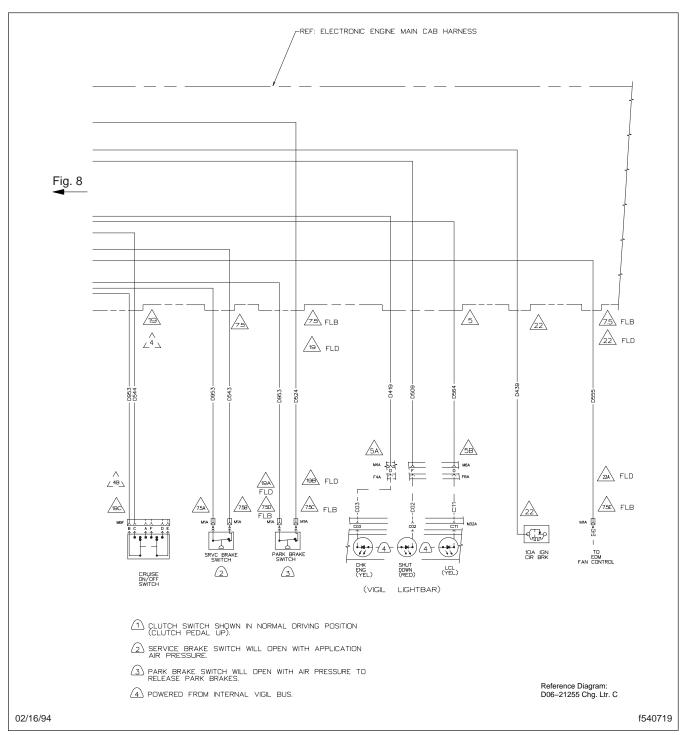

Fig. 8, Detroit Diesel Series 50 and 60 Engines With DDEC III Wiring Diagram (enlarged portion of Figure 7)

Fig. 9, Detroit Diesel Series 50 and 60 Engines With DDEC III Wiring Diagram (enlarged portion of Figure 7)