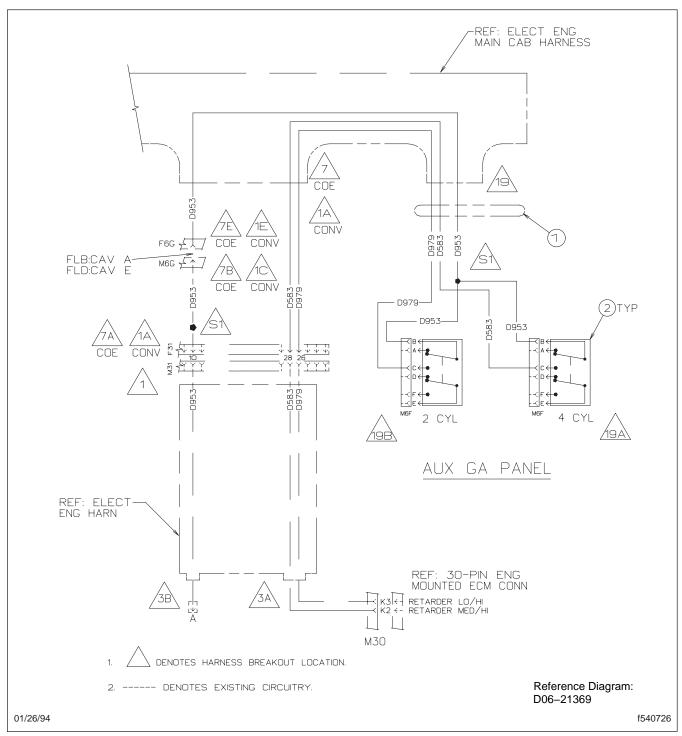

Fig. 5, Detroit Diesel Series 50 and 60 Engines With DDEC III Wiring Diagram (enlarged portion of Figure 4)

Fig. 7, Detroit Diesel Series 50 and 60 Engines With DDEC III Wiring Diagram (cab-harness side)

Fig. 8, Detroit Diesel Series 50 and 60 Engines With DDEC III Wiring Diagram (enlarged portion of Figure 7)

Fig. 9, Detroit Diesel Series 50 and 60 Engines With DDEC III Wiring Diagram (enlarged portion of Figure 7)