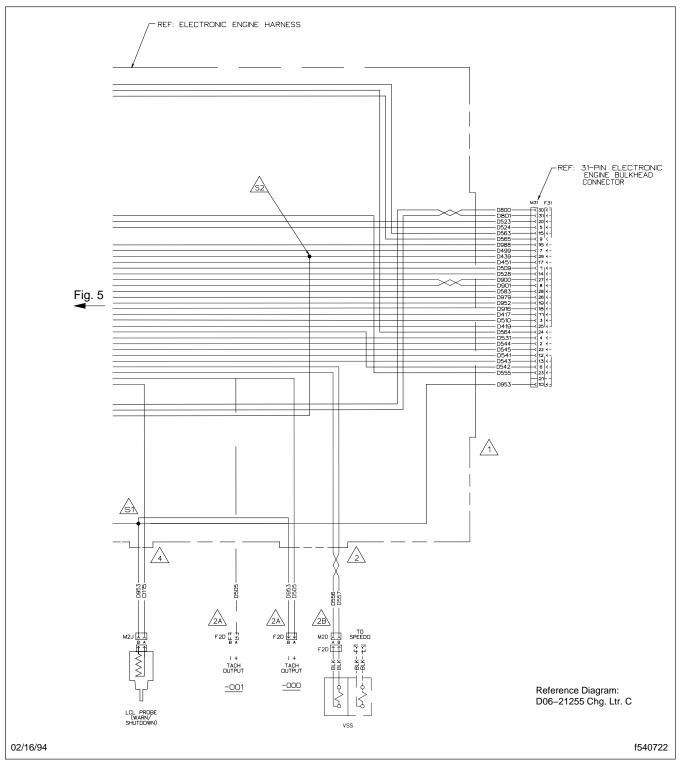

Fig. 5, Detroit Diesel Series 50 and 60 Engines With DDEC III Wiring Diagram (enlarged portion of Figure 4)

Fig. 7, Detroit Diesel Series 50 and 60 Engines With DDEC III Wiring Diagram (cab-harness side)