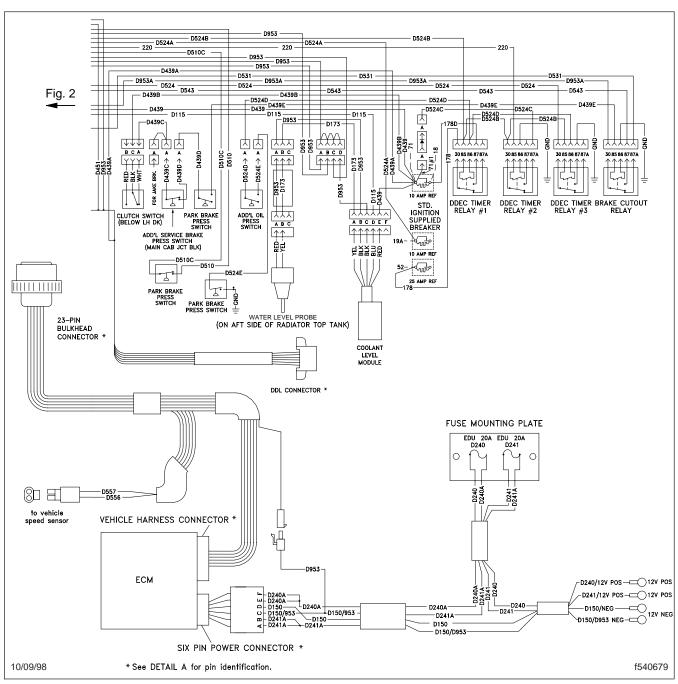

See Fig. 1 for a full view of the Detroit Diesel Electronic Controls (DDEC) II wiring diagram. See Fig. 2 and Fig. 3 for partial (detailed) views of the full view of the DDEC II wiring diagram. See Fig. 4 for a full view of the DDEC III wiring diagram (the engine side). See Fig. 5 and Fig. 6 for partial (detailed) views of the full view of the DDEC III wiring diagram (the engine side). See Fig. 7 for a full view of the DDEC III wiring diagram (the cab side). See Fig. 8 and Fig. 9 for partial (detailed) views of the full view of the DDEC III wiring diagram (the cab side). See Fig. 10 for a full view of the Electronic Data Monitor (EDM) wiring diagram. See Fig. 11 and Fig. 12 for partial (detailed) views of the full view of the EDM wiring diagram. See Fig. 13 for the Jake brake as used with DDEC III wiring diagram.

Fig. 5, Detroit Diesel Series 50 and 60 Engines With DDEC III Wiring Diagram (enlarged portion of Figure 4)

Fig. 7, Detroit Diesel Series 50 and 60 Engines With DDEC III Wiring Diagram (cab-harness side)