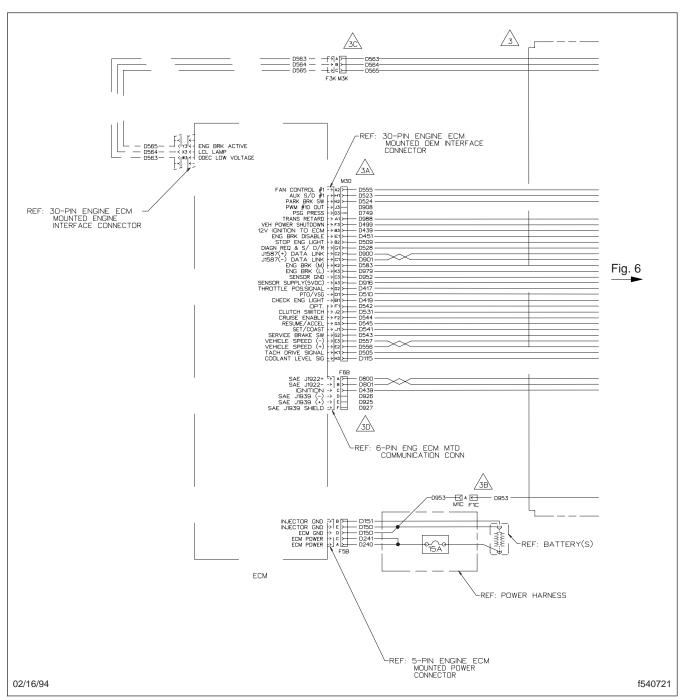

Fig. 1, DDEC II Wiring Diagram

Fig. 2, DDEC II Wiring Diagram (enlarged portion of Figure 1)

Fig. 3, DDEC II Wiring Diagram (enlarged portion of Figure 1)

Fig. 4, Detroit Diesel Series 50 and 60 Engines With DDEC III Wiring Diagram (engine-harness side)