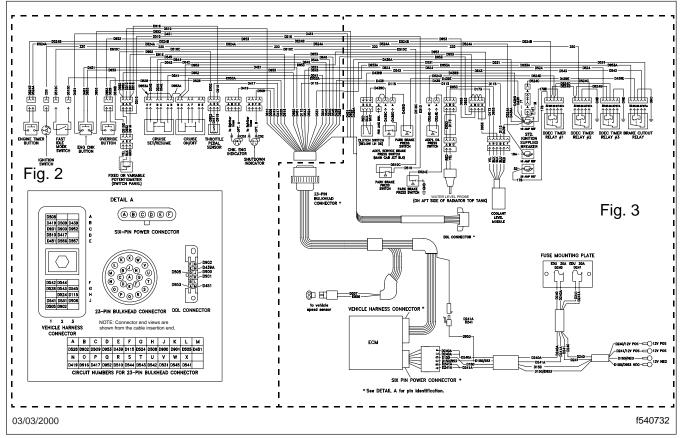

See Fig. 1 for a full view of the Detroit Diesel Electronic Controls (DDEC) II wiring diagram. See Fig. 2 and Fig. 3 for partial (detailed) views of the full view of the DDEC II wiring diagram. See Fig. 4 for a full view of the DDEC III wiring diagram (the engine side). See Fig. 5 and Fig. 6 for partial (detailed) views of the full view of the DDEC III wiring diagram (the engine side). See Fig. 7 for a full view of the DDEC III wiring diagram (the cab side). See Fig. 8 and Fig. 9 for partial (detailed) views of the full view of the DDEC III wiring diagram (the cab side). See Fig. 10 for a full view of the Electronic Data Monitor (EDM) wiring diagram. See Fig. 11 and Fig. 12 for partial (detailed) views of the full view of the EDM wiring diagram. See Fig. 13 for the Jake brake as used with DDEC III wiring diagram.

Fig. 1, DDEC II Wiring Diagram

Fig. 2, DDEC II Wiring Diagram (enlarged portion of Figure 1)

Fig. 3, DDEC II Wiring Diagram (enlarged portion of Figure 1)

Fig. 4, Detroit Diesel Series 50 and 60 Engines With DDEC III Wiring Diagram (engine-harness side)