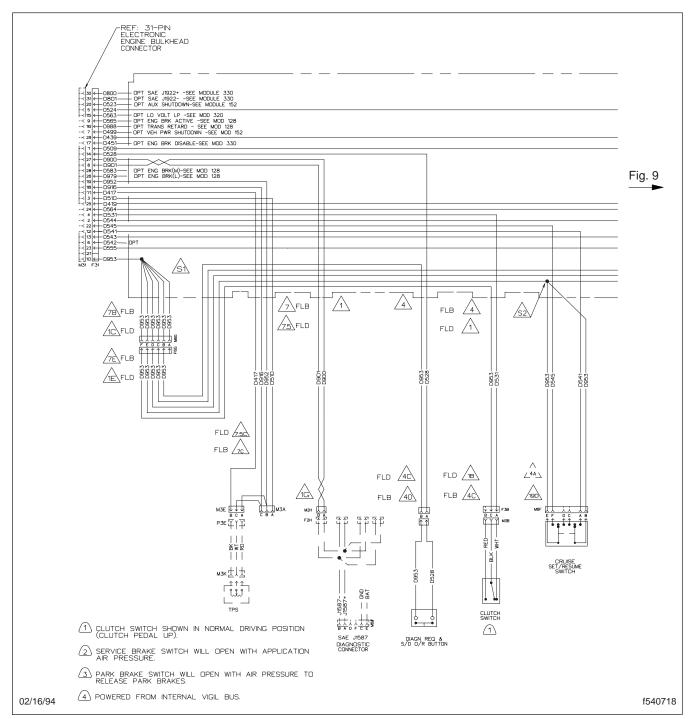

Fig. 8, Detroit Diesel Series 50 and 60 Engines With DDEC III Wiring Diagram (enlarged portion of Figure 7)

Fig. 9, Detroit Diesel Series 50 and 60 Engines With DDEC III Wiring Diagram (enlarged portion of Figure 7)