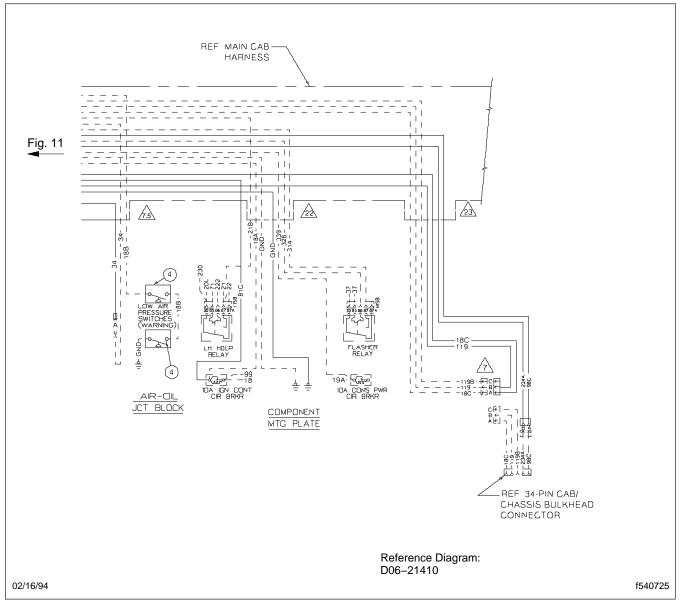

Fig. 10, Electronic Data Monitor (EDM) Wiring Diagram, Detroit Diesel Series 50 and 60 Engines With DDEC III

Fig. 11, Electronic Data Monitor (EDM) Wiring Diagram, Detroit Diesel Series 50 and 60 Engines With DDEC III (enlarged portion of Figure 10)